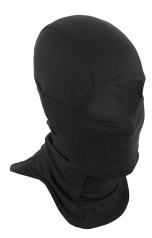

## BALACLAVA

## MODEL DESCRIPTIONS

Made of flame retardant material, it is comfortable and is it possible to wear it even by uncovering the face. Compatible with the gas masks on the market.

It is a high quality fire resistant fabric very soft.