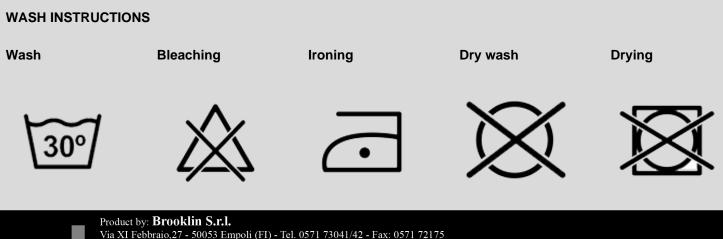

Part Number BALACLAVA 7912/2

Code MEPA BALACLAVA 7912/2

Product by: **Brooklin S.r.l.** Via XI Febbraio,27 - 50053 Empoli (FI) - Tel. 0571 73041/42 - Fax: 0571 72175 Pec: brooklyn@pec.it - e-mail: brooklyn@brooklyn.it C.C.I.A.A. Firenze 289096 - Trib. 29196 - Pos. M. FI003140 - Part. IVA e Cod. Fisc. it01703650489 Nato Cage AG 941 - Iscritta al n. 609 del Registro Nazionale delle Imprese del Ministero Della Difesa - Presente sul MEPA come Brooklin S.r.l.