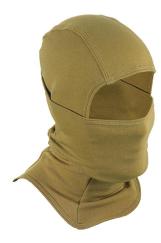

## BALACLAVA

Part Number BALACLAVA 00609/1

34% POLIAMMIDICA

Color

COYOTE

Composition

**60% POLIESTERE** 

6% ELASTAN

## MODEL DESCRIPTIONS

Made of a high quality stretch thermal fleece, it is comfortable and is it possible to wear it even by uncovering the face. Compatible with the gas masks on the market.

Part Number BALACLAVA 00609/1