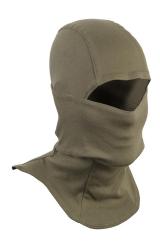

## **BALACLAVA**

**BALACLAVA 00610/1** 

Color

COYOTE

Composition

**Part Number** 

**66% MODACRILICA** 

29% VISCOSA

**5% ELASTAN** 

Other materials

**100% POLIESTERE** 

**UNIQUE SIZE** 

## **BALACLAVA**

## **MODEL DESCRIPTIONS**

Made of flame retardant material, it is comfortable and is it possible to wear it even by uncovering the face.

Compatible with the gas masks on the market.

It is a high quality fire resistant fabric very soft.

Part Number BALACLAVA 00610/1 8415151951837 Code MEPA BALACLAVA 00610/1