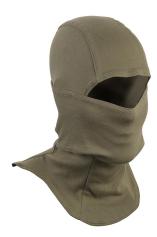

## BALACLAVA

**Part Number BALACLAVA 00610/1** 

Color COYOTE ex75361 Composition 66% MODACRILICA 29% VISCOSA **5% ELASTAN** Other materials

**100% POLIESTERE** 

**UNIQUE SIZE** 

Nato Cage AG 941 - Iscritta al n. 609 del Registro Nazionale delle Imprese del Ministero Della Difesa - Presente sul MEPA come Brooklin S.r.l.

## MODEL DESCRIPTIONS

Made of flame retardant material, it is comfortable and is it possible to wear it even by uncovering the face. Compatible with the gas masks on the market.

It is a high quality fire resistant fabric very soft.