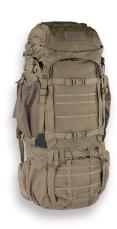

#### EBERLESTOCK BATTLESHIP V90.

The V90 Battleship is a big, pack-all-you-can-carry-and-go-someplace backpack. Its a conventional class backpack with unconventional features. It is more fully detailed than most packs in its category. In the tradition of our focus on practical field use, weve built the 60 liter (3660 cubic inch) V69 Destroyer and 99 liter (6050 cubic inch) V90 Battleship to be extremely capable and comfortable load bearing systems. With very similar features, the main difference between the two is one of scale. Choose the slightly more compact V69 if you need smaller capacity and prefer to go as light as possible. Choose the larger V90 if you simply need to get serious and haul some big loads.

For its scale, this pack is exceptionally light weight. Weve carefully chosen new materials that give the optimum balance between high strength and light weight, and arranged them very cleverly, if we do say so ourselves. Every feature and detail has a purpose, and many of them have multiple purposes.

Includes full rain cover, which stows in a pocket on the bottom of the pack. Compatible with either WXP3L or WX2L hydration bladders (two bladder compartments; one on each side of pack).

- " Total Volume: 6100 c.i.
- " Weight: 8 lbs 12 oz
- " Dimensions main bag: 36"h x 14"w x 11.5"d
- Actual weight = 8 lbs. 12 oz. Shipping dimensional weight = 21 lbs.