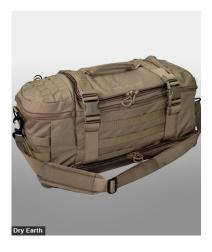

### **MODEL DESCRIPTIONS**

EBERLESTOCK BANG BANG RANGE BAG R1.

#### Features:

- Large central compartment with a fully customizable interior compartment ensures a perfect fit for all your gear.
- -Side carry pockets equipped with mag pouches. Great for ammo boxes and small item storage.
- -1000d fabric construction coupled with a Polycarbonate base that will shield your pack from rocks, debris, and range dust.

TOTAL VOLUME: 26 L

Part Number B.B.R.B. R1/1 NSN 8465150138312