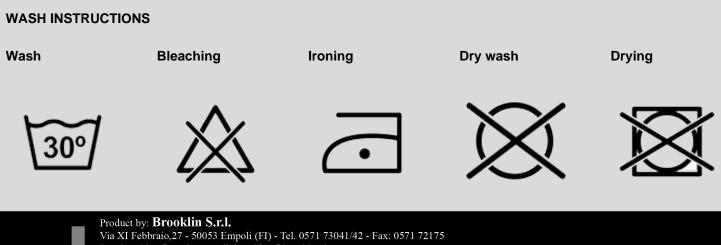

sodgear.com

## **BASEBALL CAP**



Part Number B.CAP 00500/7

Color

FLECKTARN

Composition

50% COTONE

**50% POLIAMMIDICA** 

**UNIQUE SIZE** 



Pec: brooklyn@pec.it - e-mail: brooklyn@brooklyn.it C.C.I.A.A. Firenze 289096 - Trib. 29196 - Pos. M. FI003140 - Part. IVA e Cod. Fisc. it01703650489 Nato Cage AG 941 - Iscritta al n. 609 del Registro Nazionale delle Imprese del Ministero Della Difesa - Presente sul MEPA come Brooklin S.r.l.



sodgear.com

## **BASEBALL CAP**

## MODEL DESCRIPTIONS

Baseball Cap in NyCo with rear adjustment strap. Lots of stretch for ID / IFF patches. Loop flat stretch under the visor to match led lights with stretch hook interface. One size.



Part Number B.CAP 00500/7