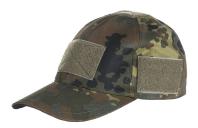

## **BASEBALL CAP**

Part Number B.CAP 00500/7

Color

FLECKTARN

Composition

50% COTONE

**50% POLIAMMIDICA** 

**UNIQUE SIZE** 

## MODEL DESCRIPTIONS

Baseball Cap in NyCo with rear adjustment strap. Lots of stretch for ID / IFF patches. Loop flat stretch under the visor to match led lights with stretch hook interface. One size.

Part Number B.CAP 00500/7