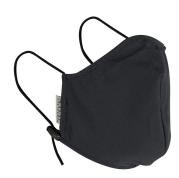

# **BASIC MASK COVER**

**Part Number** 

B.M.C. 00501/2

Color

**BLACK** 

Composition

**50% COTONE 50% POLIAMMIDICA** 

**UNIQUE SIZE** 

### **MODEL DESCRIPTIONS**

The BASIC MASK COVER is a face cover to be worn over the surgical masks/shields FFP2 and FFP3.

Once the mask covers are worn, these are superimposed over the surgical masks/shields FFP2 and FFP3 and fastened to the ears by an elastic cord with the possibility of adjustment with a cord holder.