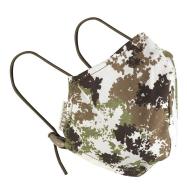

# **BASIC MASK COVER**

Part Number

B.M.C. 00600/2

Color

ICECAM

Composition

50% COTONE

50% POLIAMMIDICA

#### MODEL DESCRIPTIONS

The BASIC MASK COVER is a face cover to be worn over the surgical masks/shields FFP2 and FFP3.

Once the mask covers are worn, these are superimposed over the surgical masks/shields FFP2 and FFP3 and fastened to the ears by an elastic cord with the possibility of adjustment with a cord holder.

Once the adjustment has been made, we invite you to cut and weld the excess cord.

It is a washable product and we invite you to follow the washing instructions you can find in each package. IMPORTANT:

THE BASIC MASK COVER IS NOT A MEDICAL SANITARY DEVICE, IS NOT A PERSONAL PROTECTIVE EQUIPMENT (PPE'S) AND DOES NOT PROTECT FROM VIRUSES AND BACTERIA.