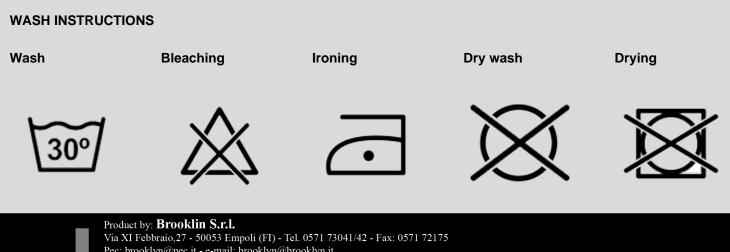

Once the adjustment has been made, we invite you to cut and weld the excess cord.

It is a washable product and we invite you to follow the washing instructions you can find in each package. IMPORTANT:

THE BASIC MASK COVER IS NOT A MEDICAL SANITARY DEVICE, IS NOT A PERSONAL PROTECTIVE EQUIPMENT (PPE'S) AND DOES NOT PROTECT FROM VIRUSES AND BACTERIA.