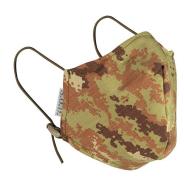

# **BASIC MASK COVER**

**Part Number** 

B.M.C. 00705/1

Color

**VEGETATO EI** 

Composition

**50% COTONE 50% POLIESTERE** 

**UNIQUE SIZE** 

## **MODEL DESCRIPTIONS**

The BASIC MASK COVER is a face cover to be worn over the surgical masks/shields FFP2 and FFP3.

Once the mask covers are worn, these are superimposed over the surgical masks/shields FFP2 and FFP3 and fastened to the ears by an elastic cord with the possibility of adjustment with a cord holder.