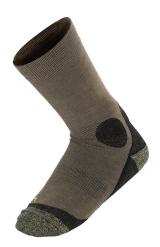

# **CALZE CORTE**

### MODEL DESCRIPTIONS

Short FR technical socks. This item keeps your foot dry. Antibacterial treatment. Aramid protection yarn on toe and heel. Thanks to the flame retard yarns, it won't lose its technical features by washing.