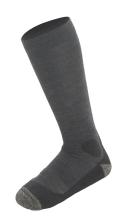

# **CALZE LONG**

**Part Number** 

**CALZE L. 22/3** 

Color

**BLUE** 

Composition

**60% VISCOSA** 

20% ARAMIDE

**15% POLIPROPILENICA** 

**5% ELASTAN** 

Other materials

**100% POLIESTERE** 

# **CALZE LONG**

### MODEL DESCRIPTIONS

Long FR technical socks. This item keeps your foot dry. Antibacterial treatment. Aramid protection yarn on toe and heel. Thanks to the flame retard yarns, it won't lose its technical features by washing.

Part Number **CALZE L. 22/3** 8415150000369