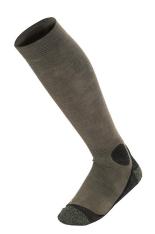

# **CALZE LONG**

**Part Number** 

**CALZE L. 22/1** 

Color

**HCS/COYOTE** 

Composition

**60% VISCOSA** 

20% ARAMIDE

**15% POLIPROPILENICA** 

**5% ELASTAN** 

Other materials

**100% POLIESTERE** 

# **CALZE LONG**

### MODEL DESCRIPTIONS

Long FR technical socks. This item keeps your foot dry. Antibacterial treatment. Aramid protection yarn on toe and heel. Thanks to the flame retard yarns, it won't lose its technical features by washing.

Part Number **CALZE L. 22/1** 8440150117458