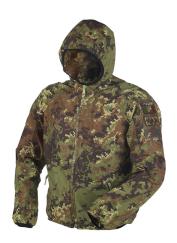

## **EASY SHELL MK2**

#### MODEL DESCRIPTIONS

This highly compressible garment is made by a lightweight fabric (not Cordura branded). Perfect to be worn over a BDU as a soft-shell or during outdoor activities. Highly comfortable it dries really fast thanks to the water repellent treatment.

The hood has an elastic hem and it s usefull to protect against wind and some rain.

It has 2 front pockets, elastic cuffs and elastic waist bands.

Part Number E.S.MK2 882/3