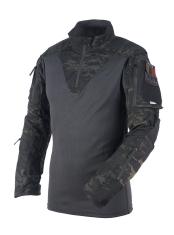

# GX LEGION LIGHT COMBAT SHIRT REGULAR

**Part Number** 

### MODEL DESCRIPTIONS

- Combat shirt with FR jersey torso.
- Zip closure at the neck.
- Shoulders with removable comfort insert.
- Cordura pads on elbows and removable soft internal elbow pads.
- Ergonomic cuff closure with scratch flap.
- High sleeve pocket with directional insert, pen holder and chemical light holder.
- Low sleeve pocket with zip closure.
- Extremely functional and light structure.