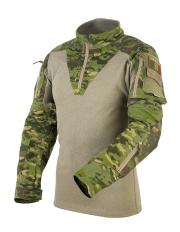

# GX LEGION LIGHT COMBAT SHIRT REGULAR

**Part Number** 

### GX.LLS 00580/7912/4

Color

## **MULTICAM TROPIC**

Composition

50% POLIAMMIDICA 50% COTONE

Other materials

55% MODACRILICA 45% COTONE

#### **GX LEGION LIGHT COMBAT SHIRT REGULAR**

### MODEL DESCRIPTIONS

- Combat shirt with FR jersey torso.
- Zip closure at the neck.
- Shoulders with removable comfort insert.
- Cordura pads on elbows and removable soft internal elbow pads.
- Ergonomic cuff closure with scratch flap.
- High sleeve pocket with directional insert, pen holder and chemical light holder.
- Low sleeve pocket with zip closure.
- Extremely functional and light structure.