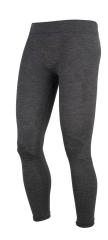

#### **LONG UNDER PANTS LIGHT FR**

**Part Number** 

L.U.L.FR 53/3

Color

**BLUE** 

Composition

**60% VISCOSA** 

20% ARAMIDE

20% POLIAMMIDICA

Other materials

**100% POLIESTERE** 

# LONG UNDER PANTS LIGHT FR

## MODEL DESCRIPTIONS

2nd layer light weight.

This Flame Retard base layer keeps your skin dry and guarantees comfort from cold temperatures. This particular ergonomic design, emphasizes the transpiration and the protection in the most sensible areas. Antibacterial treatment guarantees protection from molds and bad smells caused by the intense aerobic activity. This product is part of the Flame Retard Base Layer System. This product will not melt or drip on your skin because of the special fiber and it won't lose any FR features with washing because it's not a treatment.