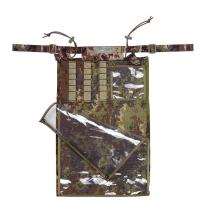

## MODEL DESCRIPTIONS

Tactical map folder developed upon request of an Italian RGT. Totally compatible with our Chest rigs and belts. This map folder is totally made in Cordura 1000D. Several elastic retentions for lightsticks and pens. Very fast and noiseless.