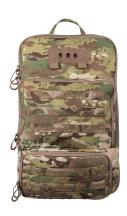

#### MISSION MEDIC PACK

A medic's mobile workstation, the Medic Pack is a curated solution to the challenges presented by trauma medicine. With two pockets to distinguish supplies and a MOLLE exterior to supplement storage, no space is wasted. Featuring an encyclopedic main compartment designed with 7 included tear-away pouches and 2 included tear-away accessory panels, accessing your equipment has never been more effective and efficient.

TECHNICAL SPECS: Volume: 1,717 c.i. Weight: 3lb 10oz. Dimensions: 20"H x 12"W x 5.5"D. Material: 500D Nylon, 210D Nyon lining. PACK FEATURES: Main compartment opens completely. Stowable & low-profile shoulder straps. Compatible with Mission Frame. 5x MARCH pockets. 3x Flat zipper pockets. 1x Organizer.