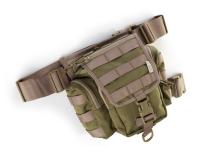

## **MODEL DESCRIPTIONS**

The SOD NACC WAISTPACK MK2 has been specifically custom designed for a department of Italian Elite.

Made entirely of Cordura 1000, this belt pouch offers innumerable configuration options.

The main compartment is protected by a concertinaed section that can be closed with a paracord to protect the interior from dust and water.

A front pocket is mounted on the main compartment and is closed with a YKK zip.

Inside the pocket is a Velcro surface on which to mount other accessories such as magazine or torch holders.

The retention thigh strap is removable.

Part Number NACC.W.P2 0852/3