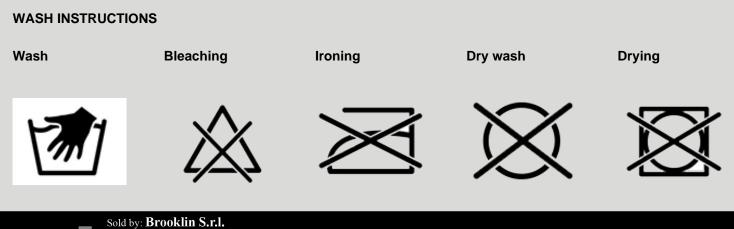

# **PRODUCT SHEET**

#### PACK MOUNTED SHOOTING REST



Part Number P.M.S.R. A1SR/1

Color

**DRY EARTH** 

Composition

**100% POLIAMMIDICA** 

Other materials

**100% POLIESTERE** 

**UNIQUE SIZE** 



Via XI Febbraio,27 - 50053 Empoli (FI) - Tel. 0571 73041/42 - Fax: 0571 72175 Pec: brooclyn@pec.it - e-mail: brooklyn@brooklyn.it C.C.I.A.A. Firenze 289096 - Trib. 29196 - Pos. M. FI003140 - Part. IVA e Cod. Fisc. it01703650489 Nato Cage AG 941 - Iscritta al n. 609 del Registro Nazionale delle Imprese del Ministero Della Difesa - Presente sul MEPA come Brooklin S.r.l.

# **PRODUCT SHEET**

### PACK MOUNTED SHOOTING REST

#### MODEL DESCRIPTIONS

A valid alternative to using a bipod, this accessory can be clipped onto any MOLLE structure. The key features of this Eberlestock product are its light weight and versatility



Part Number P.M.S.R. A1SR/1 NSN 8465150115590