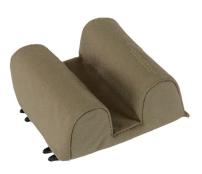

#### PACK MOUNTED SHOOTING REST

Part Number P.M.S.R. A1SR/1

Color

**DRY EARTH** 

Composition

**100% POLIAMMIDICA** 

Other materials

**100% POLIESTERE** 

#### MODEL DESCRIPTIONS

A valid alternative to using a bipod, this accessory can be clipped onto any MOLLE structure. The key features of this Eberlestock product are its light weight and versatility

Part Number P.M.S.R. A1SR/1 NSN 8465150115590