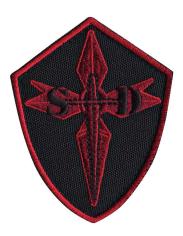

## **MODEL DESCRIPTIONS**

SOD Cross Patch. Available in various colors. Visible only when one is very close to the wearer. Embroidered on Cordura500D. Measurements: 6cm x 8cm. Male stretch interface sewn on the rear.