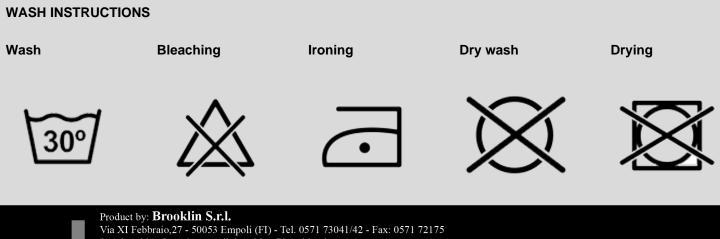

## sodgear.com

## PATCH SCUDO SOD



Part Number

P.S.SOD 0850/0

Color

unique

Composition

**100% POLIAMMIDICA** 

**UNIQUE SIZE** 



Pec: brooklyn@pec.it - e-mail: brooklyn@brooklyn.it C.C.I.A.A. Firenze 289096 - Trib. 29196 - Pos. M. FI003140 - Part. IVA e Cod. Fisc. it01703650489 Nato Cage AG 941 - Iscritta al n. 609 del Registro Nazionale delle Imprese del Ministero Della Difesa - Presente sul MEPA come Brooklin S.r.l.



sodgear.com

## PATCH SCUDO SOD

## **MODEL DESCRIPTIONS**

SOD Cross Patch. Available in various colors. Visible only when one is very close to the wearer. Embroidered on Cordura500D. Measurements: 6cm x 8cm. Male stretch interface sewn on the rear.



Part Number P.S.SOD 0850/0



Via XI Febbraio, 27 - 50053 Empoli (FI) - Tel. 0571 73041/42 - Fax: 0571 72175 Pec: brooklyn@pec.it - e-mail: brooklyn@brooklyn.it C.C.I.A.A. Firenze 289096 - Trib. 29196 - Pos. M. FI003140 - Part. IVA e Cod. Fisc. it0