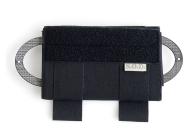

## QUICK MEDIC POUCH MK2

Part Number Q.M.P.2. 0850/1

Color

BLACK

Composition

**100% POLIAMMIDICA** 

**Other materials** 

95% POLIAMMIDICA

## QUICK MEDIC POUCH MK2

## MODEL DESCRIPTIONS

Quick personal medic pouch. Can be taken from the left or the right side. Thi system is made by an outer holding interface and an inner pouch that keep the personal first aid kit. The inner pouch has enough place to keep a complete Medical kit. Tegris interface compatible with Molle or belt.

The structure is made in Cordura 500D, Tegris and an abrasion resistent Schoeller stretch fabric. Totally laser cut. Weight of the pouch 100gr ca.

Part Number Q.M.P.2. 0850/1