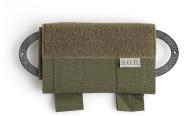

## **QUICK MEDIC POUCH** MK<sub>2</sub>

**Part Number** 

Q.M.P.2. 0850/4

Color

**FOLIAGE GREEN** 

Composition

**100% POLIAMMIDICA** 

Other materials

## **QUICK MEDIC POUCH MK2**

## **MODEL DESCRIPTIONS**

Quick personal medic pouch. Can be taken from the left or the right side. Thi system is made by an outer holding interface and an inner pouch that keep the personal first aid kit. The inner pouch has enough place to keep a complete Medical kit. Tegris interface compatible with Molle or belt.

The structure is made in Cordura 500D, Tegris and an abrasion resistent Schoeller stretch fabric. Totally laser cut. Weight of the pouch 100gr ca.

Part Number Q.M.P.2. 0850/4