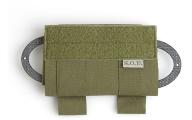

## **QUICK MEDIC POUCH MK2**

## **MODEL DESCRIPTIONS**

Quick personal medic pouch. Can be taken from the left or the right side. Thi system is made by an outer holding interface and an inner pouch that keep the personal first aid kit. The inner pouch has enough place to keep a complete Medical kit. Tegris interface compatible with Molle or belt.

The structure is made in Cordura 500D, Tegris and an abrasion resistent Schoeller stretch fabric. Totally laser cut. Weight of the pouch 100gr ca.

Part Number Q.M.P.2. 0850/3