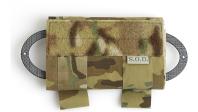

## QUICK MEDIC POUCH MK2

## **MODEL DESCRIPTIONS**

Quick personal medic pouch. Can be taken from the left or the right side. Thi system is made by an outer holding interface and an inner pouch that keep the personal first aid kit. The inner pouch has enough place to keep a complete Medical kit. Tegris interface compatible with Molle or belt.

The structure is made in Cordura 500D, Tegris and an abrasion resistent Schoeller stretch fabric. Totally laser cut. Weight of the pouch 100gr ca.

Part Number Q.M.P.2. 0830/1