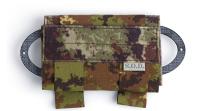

## **QUICK MEDIC POUCH MK2**

## **MODEL DESCRIPTIONS**

Quick personal medic pouch. Can be taken from the left or the right side. Thi system is made by an outer holding interface and an inner pouch that keep the personal first aid kit. The inner pouch has enough place to keep a complete Medical kit. Tegris interface compatible with Molle or belt.

The structure is made in Cordura 500D, Tegris and an abrasion resistent Schoeller stretch fabric. Totally laser cut. Weight of the pouch 100gr ca.

Part Number Q.M.P.2. 0710/1