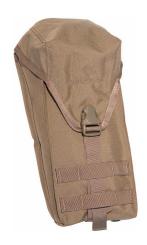

### **MODEL DESCRIPTIONS**

EBERLESTOCK. Three liter utility pocket. Very useful to increase the loading capacity of all backpacks, it is particularly suitable for transporting hydration sacks external to the structure of the backpack. Compatible with all MOLLE structures thanks to the integrated clip system the pocket is provided with.

Maximum length 32cm

Width max 16cm

Thickness max 9cm

Part Number SADDLE BAG A3SB/1