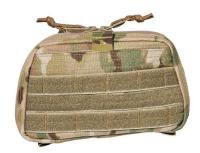

## **SPECTRE ADMIN POUCH**

**Part Number** 

S.ADMIN.P 0732/1

Color

**MULTICAM** 

Composition

**100% POLIAMMIDICA** 

**UNIQUE SIZE** 

## **SPECTRE ADMIN POUCH**

## **MODEL DESCRIPTIONS**

This pouch, made from Cordura 1000 with YKK zip, is excellent for admin use on body armours or plate carriers. One side is fitted with a mesh pocket and elastics to secure various accessories to the pouch, while the opposite side has a transparent pocket for inserting correspondence.

The outside of the pouch is covered in MOLLE with velcro and has a small pocket for holding additional small items.

Part Number S.ADMIN.P 0732/1 NSN 8465150012216