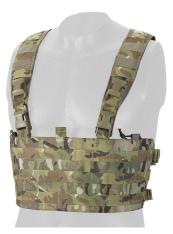

## SPECTRE ADP CHEST RIG CON HARNESS

Part Number S.ADP.C.R 0732/1

SPECIAL OPERATION DEPARTMENT

R

Color

MULTICAM

Composition

100% POLIAMMIDICA

## SPECTRE ADP CHEST RIG CON HARNESS

## MODEL DESCRIPTIONS

Chest rig made in Cordura 1000D. the chest rig is MOLLE compatible. Internal stretch interface to match stretch pouches like stretch mag pouches ets. 2 PRR size pockets with retention and a flat pouch for documents on the back of the chest rig. Shoulder straps has airnet inside to provide comfort and can be detached thanks to the Fastex buckles. Assault packs with 1 Fastex buckle may be mounted to the shoulder straps of the chest rig. The lower part of the back is designed to be compatible with the Spectre ADP Plate Carrier wherever is required to separate the ballistic protection from the rest of the combat gear