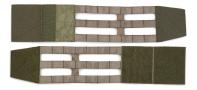

R SPECIAL OPERATION DEPARTMENT

sodgear.com

**SKELETON COUMMERB.** 

Part Number

S.ADP.S.C. 0852/3

**SPECTRE ADP** 

Color

## SPECTRE ADP SKELETON COUMMERB.

## MODEL DESCRIPTIONS

Cummerbound scheletro with based on a 3 pals structure. Compatible with all the stretch interface body armours and plate carriers. A good option to get a lighter configuration

Part Number S.ADP.S.C. 0852/3 NSN 8440150161595