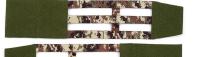

# **SKELETON COUMMERB.**

**Part Number** 

S.ADP.S.C. 0712/1

Color

**VEGETATO EI** 

Composition

**100% POLIAMMIDICA** 

Other materials

### MODEL DESCRIPTIONS

Cummerbound scheletro with based on a 3 pals structure. Compatible with all the stretch interface body armours and plate carriers. A good option to get a lighter configuration

Part Number S.ADP.S.C. 0712/1