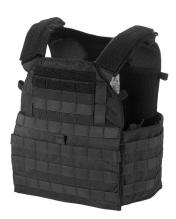

# SPECTRE ADP S PLATE CARRIER

## MODEL DESCRIPTIONS

The Spectre ADP Plate Carrier is a combat modular lightweight plate carrier that is also a good base for low profile configurations. Enterely in cordura 1000D and high-tenacity airnet. MOLLE compatible this plate carrier features a lot of internal pocket to get to the maximum modularity.

Front high pocket with elastic insert for pistol mags or small items. Lower pocket to fit stretch mag pockets. The cummerbound is designed to fit ballistic soft IIIA panel. The outer side of the cummerbound has a flat stretch pocket to fit mags or small fast items. On the body side of the cummerbound there s a pocket for PRR s and a documents flat pocket.

On the back panel there s the drag handle and a lower stretch pocket to set up pockets for flashbangs etc.

It is possible to wear the plate carrier without the cummerbound using the special tape equipped for a low profile side configuration.