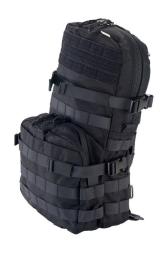

#### SOD SPECTRE ASSAULT PACK.

Assault Backpack totally made in Cordura 1000D. This is the bigger version of our Spectre FAST Assault Pack.

11,5 Lt ca. It can be mounted on any MOLLE platform thank to the MOLLE interface or it can worn as a normal backpack using the 2 straps provided.

Totally covered by MOLLE for optional pouches.

This backpack accepts all the 3lt bladders.

The Spectre Assault Pack is compatible with our Universal Backpack Interface kit to be mounted direct to body armours or plate carriers and it can be used with our Spectre Universal Backpack Harness for a better comfort or heavy loads.