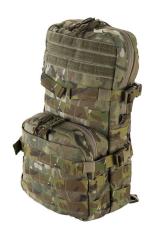

#### SOD SPECTRE ASSAULT PACK.

Assault Backpack totally made in Cordura 1000D. This is the bigger version of our Spectre FAST Assault Pack.

11,5 Lt ca. It can be mounted on any MOLLE platform thank to the MOLLE interface or it can worn as a normal backpack using the 2 straps provided.

Totally covered by MOLLE for optional pouches.

This backpack accepts all the 3lt bladders.

The Spectre Assault Pack is compatible with our Universal Backpack Interface kit to be mounted direct to body armours or plate carriers and it can be used with our Spectre Universal Backpack Harness for a better comfort or heavy loads.