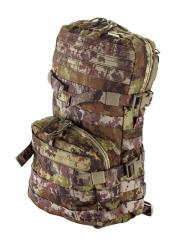

## SPECTRE ASSAULT PACK

#### SOD SPECTRE ASSAULT PACK.

Assault Backpack totally made in Cordura 1000D. This is the bigger version of our Spectre FAST Assault Pack.

11,5 Lt ca. It can be mounted on any MOLLE platform thank to the MOLLE interface or it can worn as a normal backpack using the 2 straps provided.

Totally covered by MOLLE for optional pouches.

This backpack accepts all the 3lt bladders.

The Spectre Assault Pack is compatible with our Universal Backpack Interface kit to be mounted direct to body armours or plate carriers and it can be used with our Spectre Universal Backpack Harness for a better comfort or heavy loads.