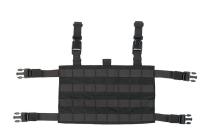

## SPECTRE COMBAT MOBILITY PANEL

## **MODEL DESCRIPTIONS**

The Spectre Combat Mobility Panel is a special platform designed to be quick detached from any body armours or plate carriers. This kit is really a must have when you need to change configuration quickly. This version has a stretch pouch on top that allow to mount a 4 M4 mags stretch pouch or a 2 M4 mags pouch plus an internal stretch pistol pouch.

This kit provides all you need to install it on your MOLLE platform.

Totally made in Cordura 1000D.

Part Number S.C.M.P. 0852/1