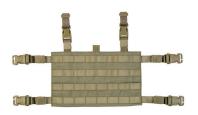

## SPECTRE COMBAT **MOBILITY PANEL**

## **MODEL DESCRIPTIONS**

The Spectre Combat Mobility Panel is a special platform designed to be quick detached from any body armours or plate carriers. This kit is really a must have when you need to change configuration quickly. This version has a stretch pouch on top that allow to mount a 4 M4 mags stretch pouch or a 2 M4 mags pouch plus an internal stretch pistol pouch. This kit provides all you need to install it on your MOLLE platform. Totally made in Cordura 1000D.