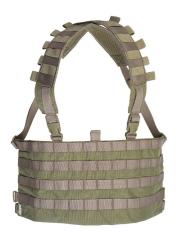

## SPECTRE CHEST MINI RIG

## MODEL DESCRIPTIONS

This small Chest Rig is entirely made of Cordura 1000D, the shoulder straps feature a light highly resistant Airnet padding. The front part is totally MOLLE compatible. The upper side is closed by a stretch interface along the entire length. This allows to insert pockets with stretch interface like the internal shingle mag pouch.

Shoulder straps ensure great comfort and a low profile.

Provided with several elastic interfaces for fixing the cables of the various electronic apparatus.

The Assault Pack and FAST Assault Pack can be mounted directly on the Chest Rig structure.