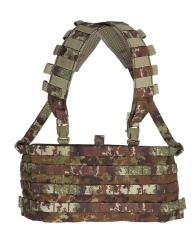

## SPECTRE CHEST MINI RIG

**Part Number** 

S.C.M.R. 0712/1

Color

**VEGETATO EI** 

Composition

**100% POLIAMMIDICA** 

Other materials

## SPECTRE CHEST MINI RIG

## **MODEL DESCRIPTIONS**

This small Chest Rig is entirely made of Cordura 1000D, the shoulder straps feature a light highly resistant Airnet padding. The front part is totally MOLLE compatible. The upper side is closed by a stretch interface along the entire length. This allows to insert pockets with stretch interface like the internal shingle mag pouch.

Shoulder straps ensure great comfort and a low profile.

Provided with several elastic interfaces for fixing the cables of the various electronic apparatus.

The Assault Pack and FAST Assault Pack can be mounted directly on the Chest Rig structure.