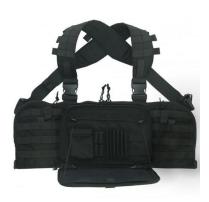

## MODEL DESCRIPTIONS

The structure of this Chest Rig MOLLE is entirely constructed by using Cordura 1000D.

Designed and developed to be used as a main structure for carrying the combat load, this chest rig is very comfortable and versatile thanks to its special configuration.

The entire front surface is MOLLE compatible. On the sides there are 2 low-profile pockets, perfect for transporting radio apparatus and the back-up weapon. At the front is a comfortable standard admin pocket with all the interfaces suitable for containing admin materials and back-up accessories.

A practical crystal pocket can contain navigation maps in an optimum position for a rapid consultation.

The part that adheres to the body is made of practical and highly technical airnet that creates a large pocket along the entire structure. This pocket is excellent for containing back-up materials thanks also to the several compartments and elasticated sections inside it.

The comfortable X shaped shoulder straps are flat and padded with airnet; on the upper side they are provided with several MOLLE compatible eyelets and with elasticized eyelets for retaining the cables of the electronic apparatus.

This Chest Rig is already set for receiving our Assault Pack and FAST Assault Pack directly on the structure of the Chest Ring itself.

Part Number S.C.R.M. 0852/1