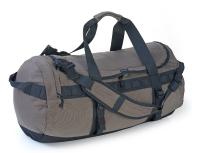

## MODEL DESCRIPTIONS

SOD.SPECTRE DUFFLE BAG MEDIUM MK2.

Tubular cargo bag, elongated in shape, bottom with a large D-shaped opening, made with Cordura 500 D. in foliage green color, and reinforced bottom Cordura 1000 D. in black color.

This bag has:

- a large internal mesh pocket, with zip closure under the flap,

- one external side pocket with zip closure,
- four compression straps,
- side handles and central ones for carrying by hand,
- removable padded shoulder straps for carrying as a two-shoulders, single-shoulder or as cross-body bag.

Cordura, and accessories mentioned above are of excellent quality, ile fastener and sliders YKK. Dimensions:

| External length: | 64          | centimetres. |
|------------------|-------------|--------------|
| Height:          | 35          | centimetres. |
| Capacity:        | 61          | litres.      |
| Weight:          | 1200 grams. |              |