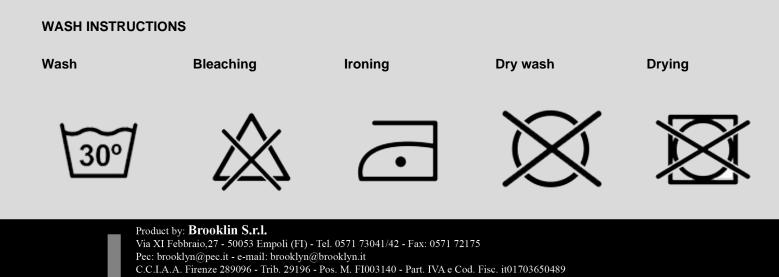

## SPECTRE DUFFEL BAG MEDIUM MK2

Part Number S.DBM.MK2 0850/0852/4

Color

FOLIAGE GREEN

Composition

100% POLIAMMIDICA

Other materials

**100% POLIAMMIDICA** 