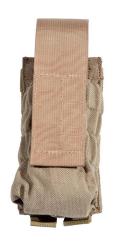

## SPECTRE DUAL M4 MAG POUCH

## **MODEL DESCRIPTIONS**

Pocket to hold 2 magazines for an M4. Entirely made of Cordura 1000D. The special internal retention system makes it compatible with last-generation polymer magazines of the ARC Tango Down type and offers no dangerous hook up points with the exterior.

The cover flap is removable for a FAST pocket configuration.

Part Number S.DM4.M.P. 0852/3 NSN 8465150161594 Code MEPA S.DM4.M.P. 0852/3