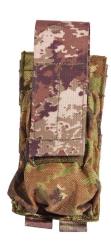

## SPECTRE DUAL M4 MAG POUCH

Part Number S.DM4.M.P. 0712/1

Color

**VEGETATO EI** 

Composition

**100% POLIAMMIDICA** 

Other materials

**100% POLIESTERE** 

## SPECTRE DUAL M4 MAG POUCH

## MODEL DESCRIPTIONS

Pocket to hold 2 magazines for an M4. Entirely made of Cordura 1000D. The special internal retention system makes it compatible with last-generation polymer magazines of the ARC Tango Down type and offers no dangerous hook up points with the exterior.

The cover flap is removable for a FAST pocket configuration.

Part Number S.DM4.M.P. 0712/1 NSN 8465150268479 Code MEPA S.DM4.M.P. 0712/1