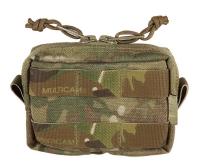

## SPECTRE HORIZONTAL 2X3

Part Number S.H.2X3 0732/1

Color

MULTICAM

Composition

**100% POLIAMMIDICA** 

Other materials

**100% POLIESTERE** 

## MODEL DESCRIPTIONS

Small MOLLE utility pouch. Made in Cordura 1000D with a paracord loop. Perfect for Battle Belt and Field Belts configurations.

Part Number S.H.2X3 0732/1