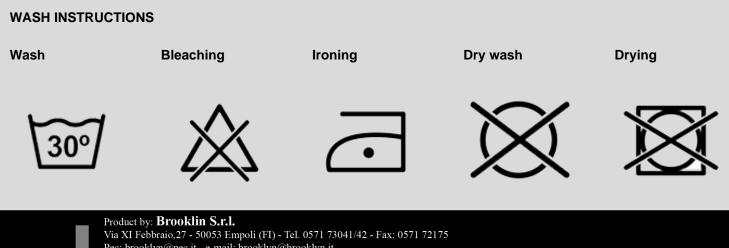

## MODEL DESCRIPTIONS

Small MOLLE utility pouch. Made in Cordura 1000D with a paracord loop. Perfect for Battle Belt and Field Belts configurations.

Part Number S.H.2X4 0732/1 NSN 8465150144898