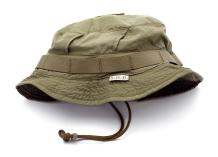

## **SPECTRE JUNGLE HAT**

#### MODEL DESCRIPTIONS

Our Spectre Jungle Hat is a piece of the Jungle Warfare line. Completely made in a special Cordura designed for this special line, this jungle hat is very lightweight and keep all the features of our Spectre Boonie Hat. This hat has a special short brim typical of the Jungle hats. This jungle hat is water repellent and will dry very fast.