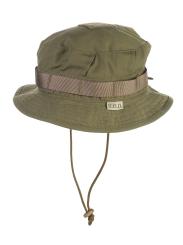

# **SPECTRE JUNGLE HAT**

**Part Number** S.J.H. 00501/4

Color

# SPECTRE JUNGLE HAT

#### MODEL DESCRIPTIONS

Our Spectre Jungle Hat is a piece of the Jungle Warfare line. This version is completely made in our NyCo 50%50% used on our BDUs. This jungle hat is very lightweight and keep all the features of our Spectre Boonie Hat. This hat has a special short brim typical of the Jungle hats. This jungle hat is water repellent and it's extremely comfortable in any environment.

Part Number S.J.H. 00501/4