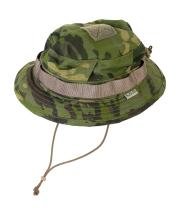

# **SPECTRE JUNGLE HAT**

**Part Number** 

S.J.H. 00580/4

Color

**MULTICAM TROPIC** 

Composition

**50% POLIAMMIDICA 50% COTONE** 

Other materials

## **SPECTRE JUNGLE HAT**

#### MODEL DESCRIPTIONS

Our Spectre Jungle Hat is a piece of the Jungle Warfare line. Completely made in a special Cordura designed for this special line, this jungle hat is very lightweight and keep all the features of our Spectre Boonie Hat. This hat has a special short brim typical of the Jungle hats. This jungle hat is water repellent and will dry very fast.