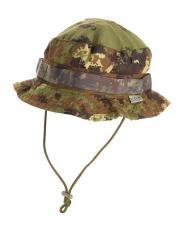

## **SPECTRE JUNGLE HAT**

#### MODEL DESCRIPTIONS

Our Spectre Jungle Hat is a piece of the Jungle Warfare line. Completely made in a special Cordura designed for this special line, this jungle hat is very lightweight and keep all the features of our Spectre Boonie Hat. This hat has a special short brim typical of the Jungle hats. This jungle hat is water repellent and will dry very fast.